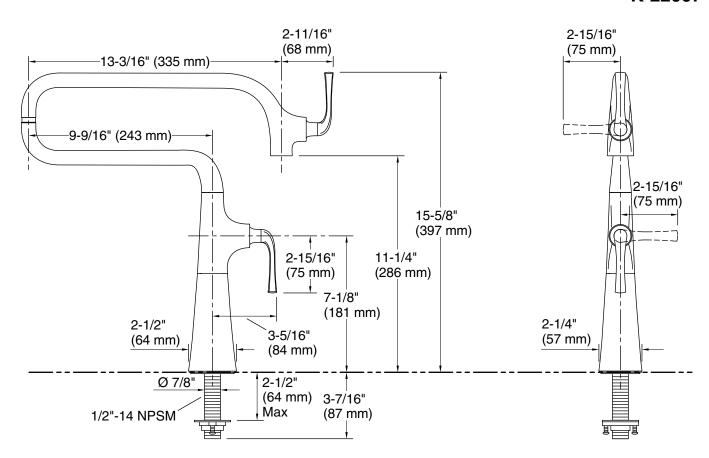

### **Technical Information**

All product dimensions are nominal.

Faucet:

Flow rate: 3.2 gal/min (12.1 l/min)

Pressure: 60 psi (4.1 bar)

Drain included: No

Spout:

Spout reach: 22-3/4" (578 mm)